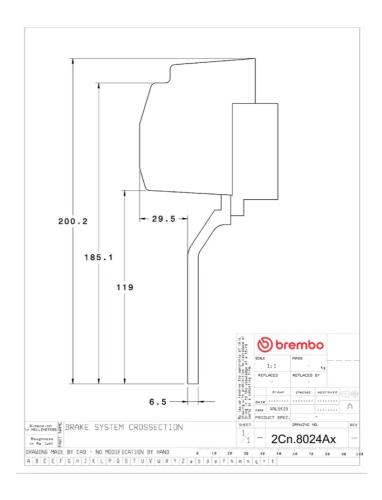

## **Technical specifications**

Axle Diameter Thickness (TH)

**Rear** 345 mm 28 mm

Caliper pistons Disc type Caliper type

4 2 pieces 2 pieces