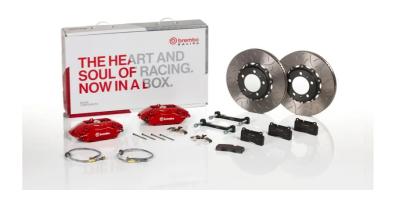

## UPGRADE GT KIT 2C3.8024A\_

## The 2C3.8024A\_ GT kit is synonymous with superior performance

Complete braking systems, comprising components derived from the world of motorsports and offering unrivalled levels of technology on the market. They feature aluminium radial-mounted fixed calipers, with opposing pistons. Depending on the type of system and the required performance level, the calipers can either be in two-parts, monoblock or even monoblock machined from solid billet metal. The uprated brake discs can be integral (one-piece) or composite, drilled or slotted.

## Available in 3 colours

2C3.8024A2

2C3.8024A3