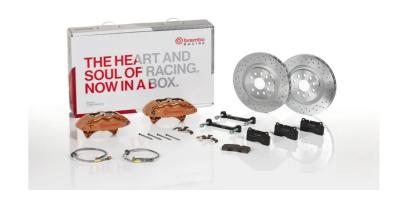

## The 2E4.4001A\_ GT kit is synonymous with superior performance

Complete braking systems, comprising components derived from the world of motorsports and offering unrivalled levels of technology on the market. They feature aluminium radial-mounted fixed calipers, with opposing pistons. Depending on the type of system and the required performance level, the calipers can either be in two-parts, monoblock or even monoblock machined from solid billet metal. The uprated brake discs can be integral (one-piece) or composite, drilled or slotted.