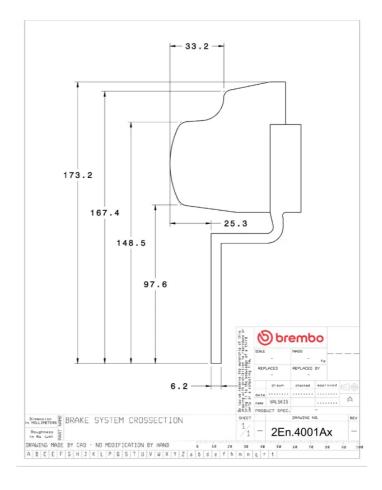

## **Technical specifications**

Axle Diameter Thickness (TH)

**Rear** 294 mm 19 mm

Caliper pistons Disc type Caliper type

2 1 piece 2 pieces

**COMPATIBLE VEHICLES**