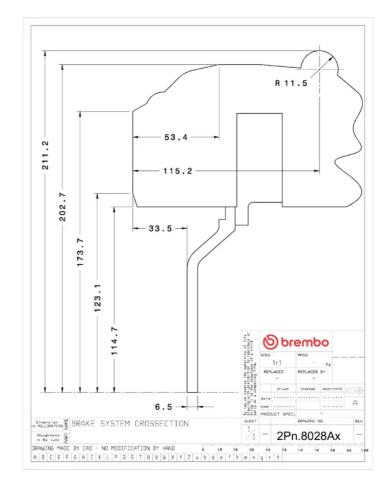

## **Technical specifications**

Axle Diameter Thickness (TH)

**Rear** 345 mm 28 mm

Caliper pistons Disc type Caliper type

4 2 pieces Monoblock

**COMPATIBLE VEHICLES**