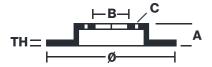

## **Technical specifications**

Axle Diameter Thickness (TH)

**Rear** 345 mm 28 mm

Caliper pistons Disc type Caliper type

4 2 pieces Monoblock

**COMPATIBLE VEHICLES**