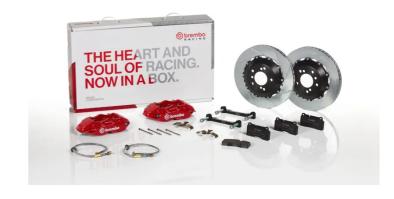

## UPGRADE GT KIT 2P2.8028A\_

## The 2P2.8028A\_ GT kit is synonymous with superior performance

Complete braking systems, comprising components derived from the world of motorsports and offering unrivalled levels of technology on the market. They feature aluminium radial-mounted fixed calipers, with opposing pistons. Depending on the type of system and the required performance level, the calipers can either be in two-parts, monoblock or even monoblock machined from solid billet metal. The uprated brake discs can be integral (one-piece) or composite, drilled or slotted.

## Available in 4 colours

2P2.8028A1

P2.8028A2

2P2.8028A3

2

2P2.8028A5