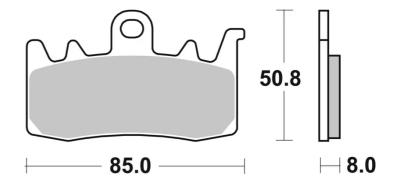

## **Technical specifications**

| Width<br>mm | Height  |  |
|-------------|---------|--|
|             | 50,75   |  |
| Compound    | Units p |  |
| Sinter      | 2       |  |

50,75 mm

Thickness 8 mm

Sinter

Units per box