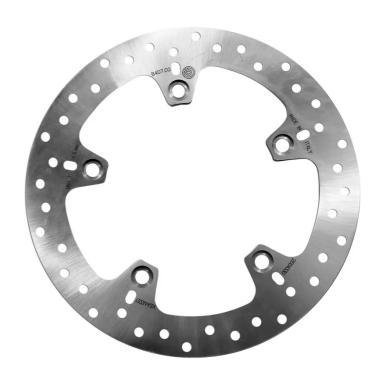

## **SERIE ORO FIXED 68B407C0**

## The 68B407C0 brake disc is synonymous with reliability

Brembo Serie Oro brake discs are fully interchangeable with an Original Equipment brake disc. The Serie Oro fixed discs are made from a single piece of stainless steel. Resulting from a specific study of machining tolerances, the special conformation of Brembo discs allows braking torque to be transmitted more effectively while offering better resistance to thermal and mechanical stress. The Serie Oro was the range with which Brembo entered the racing world in the mid-1970s, quickly becoming the industry benchmark for discs.

## **Technical specifications**

Diameter Ø

Thickness (TH)

Number of holes

**265** mm

**5** mm

5

Hole diameter

Centering (B) **136,5** mm

Brake disc type

**10,5** mm

Fixed

Surface width

Holes fixing (C)

10,5 mm

Units per box