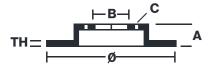

## **Technical specifications**

Diameter Ø

Thickness (TH)

Number of holes

**265** mm

**5** mm

5

Hole diameter

Centering (B) **136,5** mm

Brake disc type

**10,5** mm

Fixed

Surface width

Holes fixing (C)

10,5 mm

Units per box