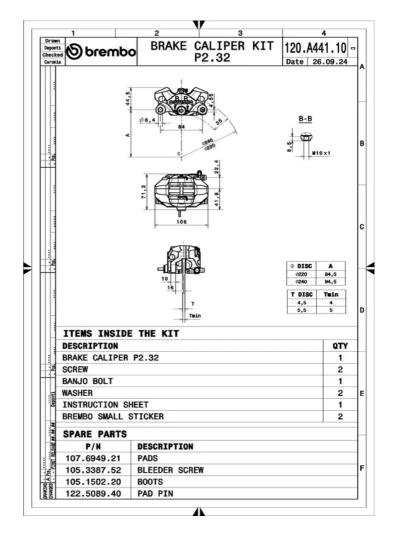

## **GP2-SS 120A44110**

## **Technical specifications**

| Piston size <b>34</b> mm | Number of pistons <b>4</b>       | Surface width 35 mm               |
|--------------------------|----------------------------------|-----------------------------------|
| Offset<br>16 mm          | Pads included<br>Yes             | Caliper material <b>Aluminium</b> |
| Protection Anodised      | Piston material <b>Aluminium</b> | Weight without pads <b>581</b> gr |
| Units per box            |                                  |                                   |