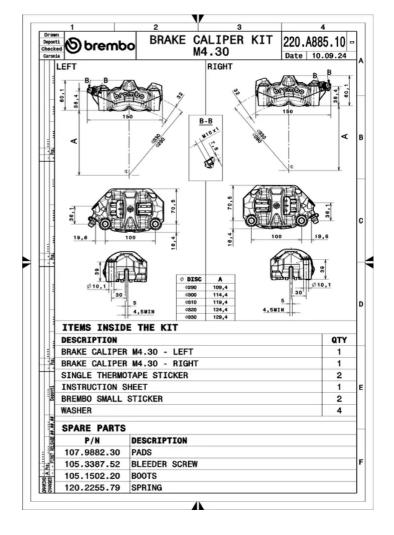

## M-50 220A88510

## The 220A88510 caliper is synonymous with reliability

The Brembo M-50 is a monobloc caliper designed with the latest technical innovations to guarantee optimum rigidity and weight reduction. The letter M stands for monobloc and the number 50 refers to the years the company has been in business.

## **Technical specifications**

| Piston size <b>34</b> mm | Number of pistons <b>4</b>          | Surface width 32-34 mm            |
|--------------------------|-------------------------------------|-----------------------------------|
| Offset 30 mm             | Pads included<br>Yes                | Caliper material Aluminium        |
| Protection<br>Titanium   | Piston material<br><b>Aluminium</b> | Weight without pads <b>700</b> gr |
| Units per box            |                                     |                                   |