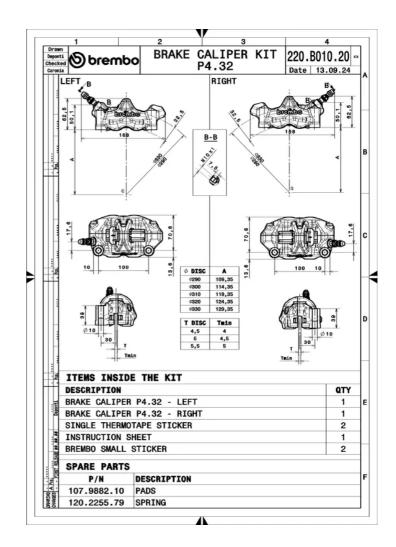

## **Technical specifications**

Piston size Number of pistons Surface width 32 mm 4 32-34 mm

Offset Pads included Caliper material 30 mm Yes Aluminium

Protection Piston material Weight without pads

Nickel Aluminium 705 gr

Units per box

2

**COMPATIBLE VEHICLES**