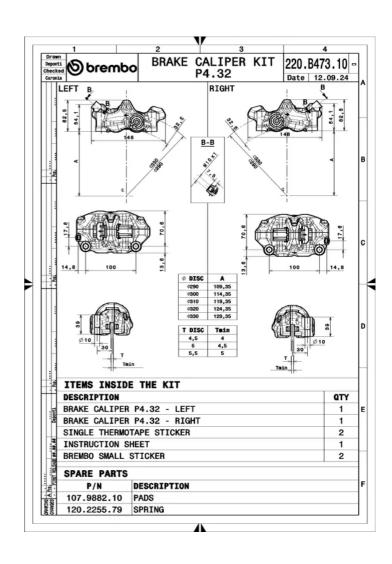

## 484 CAFÉ RACER 220B47310

## The 220B47310 caliper is synonymous with reliability

The Brembo "484" caliper is designed to meet the need to impart a bold Café Racer connotation to the motorbike. This caliper is made entirely from a solid block of aluminium machined using state-of-the-art CAM technology. The caliper is finished with a hard anthracite black oxidation treatment with the characteristic red Brembo logo.

## **Technical specifications**

Piston size Number of pistons Surface width 32 mm 4 32-34 mm

Offset Pads included Caliper material 30 mm Yes Aluminium

Protection Piston material Weight without pads

Black Aluminium 735 gr

Units per box

2