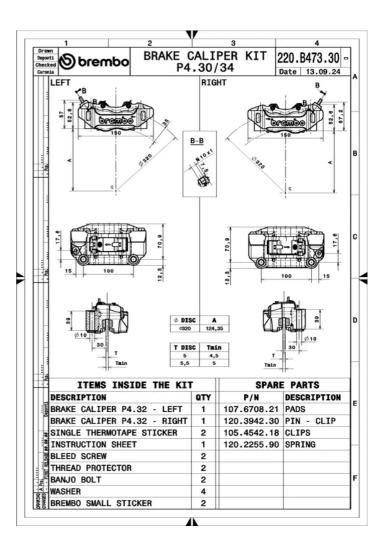

## GP4-RB 220B47330

## The 220B47330 caliper is synonymous with reliability

The iconic carved from a billet in two pieces is now also available with an anodised black finish to enhance the technical performance and appearance of the motorbike.

## **Technical specifications**

| Piston size <b>30-34</b> mm | Number of pistons <b>4</b>   | Surface width <b>32-34</b> mm     |
|-----------------------------|------------------------------|-----------------------------------|
| Offset<br><b>30</b> mm      | Pads included<br><b>Yes</b>  | Caliper material Aluminium        |
| Protection<br>Black         | Piston material<br>Aluminium | Weight without pads <b>780</b> gr |