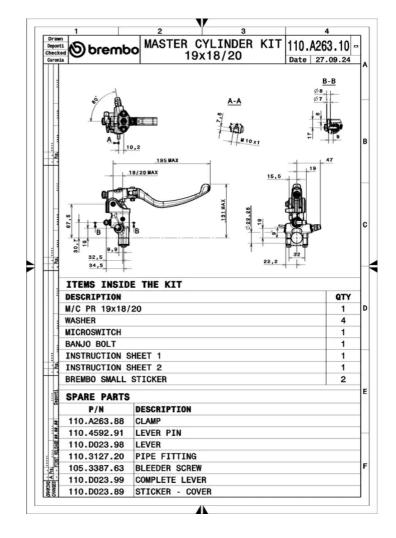

## **Technical specifications**

Lever ratio Machining Piston size

18-20 mm Forged 19 mm

Protection Units per box