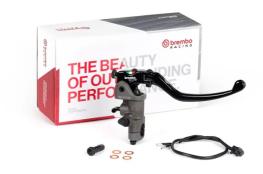

## **RCS 110A26310**

## Master cylinder 110A26310 peerless controllability

With the Brembo RCS radial brake master cylinder you can choose powerful or gradual braking, according to the road conditions and the weather, your sensitivity and the feeling of your bike. The innovative adjustment system of this patented brake master cylinder derived directly from the version used in MotoGP means that the same master cylinder can be adapted to different uses for even the most demanding motorcyclists.

- Brembo quality
- TUV approved
- Safety
- Performance
- Racing inspired
- Sports driving

**Anodised** 