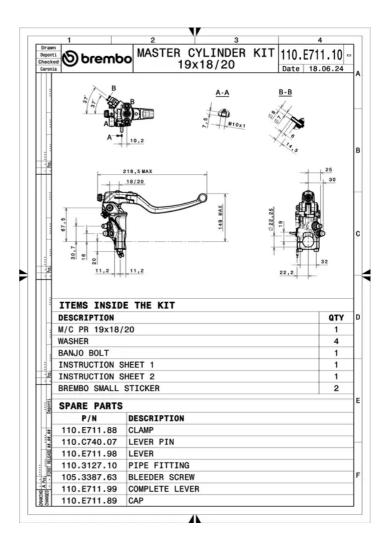

## RCS CORSACORTA RR 110E71110

## **Technical specifications**

Lever ratio Machining Piston size

18-20 mm Billet 19 mm

Protection Units per box

Anodised 1