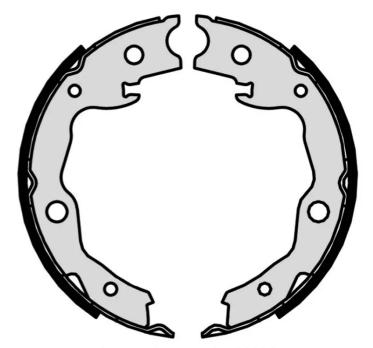

## SHOE S 56 545

## The S 56 545 brake shoe is synonymous with reliability

Brembo brake shoes of original equipment quality guarantee the safe and reliable performance of your drum braking system. All Brembo brake shoes are accompanied by a ECE-R90 homologation certificate.