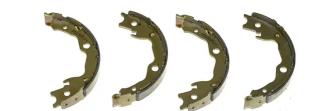

## SHOE S 56 545

## The S 56 545 brake shoe is synonymous with reliability

Brembo brake shoes of original equipment quality guarantee the safe and reliable performance of your drum braking system. All Brembo brake shoes are accompanied by a ECE-R90 homologation certificate.