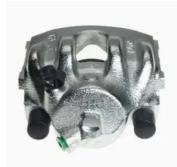

## CALIPER F 06 019

## The F 06 019 caliper is synonymous with reliability

Designed to provide the same performance as new calipers, Brembo remanufactured calipers embody an alternative solution to replacing broken or worn parts with new ones. The brake caliper remanufacturing process involves cleaning and applying a surface treatment to the caliper body, and the renewing of all worn internal components with new ones. The final testing at the end of this process guarantees a Brembo certified product.

## **Technical specifications**

| EAN code          | Axle           | Diameter     |
|-------------------|----------------|--------------|
| 8020584500200     | Front          | <b>54</b> mm |
|                   |                |              |
| Number of pistons | Braking system | Position     |
| 1                 | ATE            | Right        |