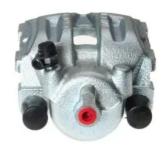

## CALIPER F 06 154

## The F 06 154 caliper is synonymous with reliability

Designed to provide the same performance as new calipers, Brembo remanufactured calipers embody an alternative solution to replacing broken or worn parts with new ones. The brake caliper remanufacturing process involves cleaning and applying a surface treatment to the caliper body, and the renewing of all worn internal components with new ones. The final testing at the end of this process guarantees a Brembo certified product.

## **Technical specifications**

| EAN code          | Axle           | Diameter     |
|-------------------|----------------|--------------|
| 8020584501559     | Rear           | <b>42</b> mm |
|                   |                |              |
| Number of pistons | Braking system | Position     |
| 1                 | ATE            | Left         |