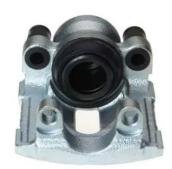

## CALIPER F 06 154

## The F 06 154 caliper is synonymous with reliability

Designed to provide the same performance as new calipers, Brembo remanufactured calipers embody an alternative solution to replacing broken or worn parts with new ones. The brake caliper remanufacturing process involves cleaning and applying a surface treatment to the caliper body, and the renewing of all worn internal components with new ones. The final testing at the end of this process guarantees a Brembo certified product.

## **Technical specifications**

| EAN code          | Axle           | Diameter     |
|-------------------|----------------|--------------|
| 8020584501559     | Rear           | <b>42</b> mm |
|                   |                |              |
| Number of pistons | Braking system | Position     |
| 1                 | ATE            | Left         |