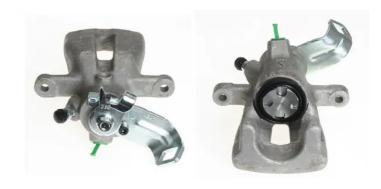

## CALIPER F 06 229

## **Technical specifications**

EAN code Axle Diameter
8020584502303 Rear 36 mm

Number of pistons Braking system Position
1 TRW Right

**COMPATIBLE VEHICLES** 