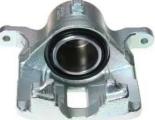

## CALIPER F 28 113

The F 28 113 caliper is synonymous with reliability

Designed to provide the same performance as new calipers, Brembo remanufactured calipers embody an alternative solution to replacing broken or worn parts with new ones. The brake caliper remanufacturing process involves cleaning and applying a surface treatment to the caliper body, and the renewing of all worn internal components with new ones. The final testing at the end of this process guarantees a Brembo certified product.

- ✓ OE-equivalent
- Brembo quality
- Safety
- Durability
- New components

## **Technical specifications**

| EAN code          | Axle           | Diameter     |
|-------------------|----------------|--------------|
| 8020584508183     | Front          | <b>54</b> mm |
|                   |                |              |
| Number of pistons | Braking system | Position     |
| 1                 | TRW            | Right        |