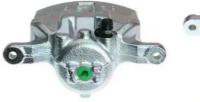

## CALIPER F 28 113

The F 28 113 caliper is synonymous with reliability

Designed to provide the same performance as new calipers, Brembo remanufactured calipers embody an alternative solution to replacing broken or worn parts with new ones. The brake caliper remanufacturing process involves cleaning and applying a surface treatment to the caliper body, and the renewing of all worn internal components with new ones. The final testing at the end of this process guarantees a Brembo certified product.

- ✓ OE-equivalent
- Brembo quality
- Safety
- Durability
- New components

## **Technical specifications**

| EAN code          | Axle           | Diameter     |
|-------------------|----------------|--------------|
| 8020584508183     | Front          | <b>54</b> mm |
|                   |                |              |
| Number of pistons | Braking system | Position     |
| 1                 | TRW            | Right        |