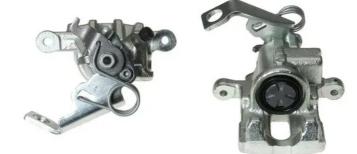

## CALIPER F 28 120

The F 28 120 caliper is synonymous with reliability

Designed to provide the same performance as new calipers, Brembo remanufactured calipers embody an alternative solution to replacing broken or worn parts with new ones. The brake caliper remanufacturing process involves cleaning and applying a surface treatment to the caliper body, and the renewing of all worn internal components with new ones. The final testing at the end of this process guarantees a Brembo certified product.

## **Technical specifications**

| EAN code          | Axle           | Diameter     |
|-------------------|----------------|--------------|
| 8020584508251     | Rear           | <b>34</b> mm |
|                   |                |              |
| Number of pistons | Braking system | Position     |
| 1                 | TRW            | Left         |