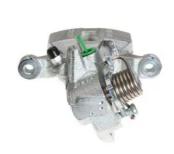

## CALIPER F 28 147

## The F 28 147 caliper is synonymous with reliability

Designed to provide the same performance as new calipers, Brembo remanufactured calipers embody an alternative solution to replacing broken or worn parts with new ones. The brake caliper remanufacturing process involves cleaning and applying a surface treatment to the caliper body, and the renewing of all worn internal components with new ones. The final testing at the end of this process guarantees a Brembo certified product.

## **Technical specifications**

| EAN code          | Axle           | Diameter     |
|-------------------|----------------|--------------|
| 8020584538210     | Rear           | <b>30</b> mm |
| Number of pistons | Braking system | Position     |
| 1                 | NISSIN         | Right        |