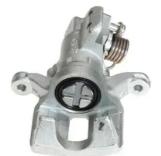

## CALIPER F 28 147

## The F 28 147 caliper is synonymous with reliability

Designed to provide the same performance as new calipers, Brembo remanufactured calipers embody an alternative solution to replacing broken or worn parts with new ones. The brake caliper remanufacturing process involves cleaning and applying a surface treatment to the caliper body, and the renewing of all worn internal components with new ones. The final testing at the end of this process guarantees a Brembo certified product.

## **Technical specifications**

| EAN code          | Axle           | Diameter     |
|-------------------|----------------|--------------|
| 8020584538210     | Rear           | <b>30</b> mm |
| Number of pistons | Braking system | Position     |
| 1                 | NISSIN         | Right        |