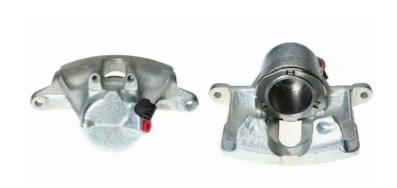

## CALIPER F 50 070

## The F 50 070 caliper is synonymous with reliability

Designed to provide the same performance as new calipers, Brembo remanufactured calipers embody an alternative solution to replacing broken or worn parts with new ones. The brake caliper remanufacturing process involves cleaning and applying a surface treatment to the caliper body, and the renewing of all worn internal components with new ones. The final testing at the end of this process guarantees a Brembo certified product.

## **Technical specifications**

EAN code Axle Diameter
8020584537756 Front 54 mm

Number of pistons Braking system Position
1 ATE Left