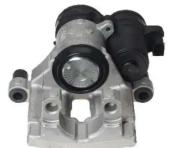

## CALIPER F 50 386

## The F 50 386 caliper is synonymous with reliability

Designed to provide the same performance as new calipers, Brembo remanufactured calipers embody an alternative solution to replacing broken or worn parts with new ones. The brake caliper remanufacturing process involves cleaning and applying a surface treatment to the caliper body, and the renewing of all worn internal components with new ones. The final testing at the end of this process guarantees a Brembo certified product.

## **Technical specifications**

EAN code Axle Diameter
8020584547175 Rear 44 mm

Number of pistons Braking system Position
1 ATE Left