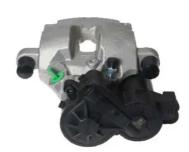

## CALIPER F 50 386

## The F 50 386 caliper is synonymous with reliability

Designed to provide the same performance as new calipers, Brembo remanufactured calipers embody an alternative solution to replacing broken or worn parts with new ones. The brake caliper remanufacturing process involves cleaning and applying a surface treatment to the caliper body, and the renewing of all worn internal components with new ones. The final testing at the end of this process guarantees a Brembo certified product.

## **Technical specifications**

EAN code Axle Diameter
8020584547175 Rear 44 mm

Number of pistons Braking system Position
1 ATE Left