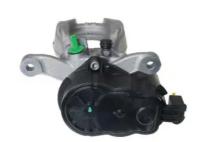

## CALIPER F 50 394

# The F 50 394 caliper is synonymous with reliability

Designed to provide the same performance as new calipers, Brembo remanufactured calipers embody an alternative solution to replacing broken or worn parts with new ones. The brake caliper remanufacturing process involves cleaning and applying a surface treatment to the caliper body, and the renewing of all worn internal components with new ones. The final testing at the end of this process guarantees a Brembo certified product.

#### **Technical specifications**

| EAN code          | Axle           | Diameter     |
|-------------------|----------------|--------------|
| 8020584547977     | Rear           | <b>38</b> mm |
| Number of pistons | Braking system | Position     |
| 1                 | CBI            | Left         |