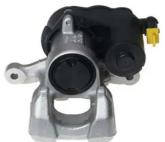

## CALIPER F 50 394

# The F 50 394 caliper is synonymous with reliability

Designed to provide the same performance as new calipers, Brembo remanufactured calipers embody an alternative solution to replacing broken or worn parts with new ones. The brake caliper remanufacturing process involves cleaning and applying a surface treatment to the caliper body, and the renewing of all worn internal components with new ones. The final testing at the end of this process guarantees a Brembo certified product.

#### **Technical specifications**

| EAN code          | Axle           | Diameter     |
|-------------------|----------------|--------------|
| 8020584547977     | Rear           | <b>38</b> mm |
| Number of pistons | Braking system | Position     |
| 1                 | CBI            | Left         |