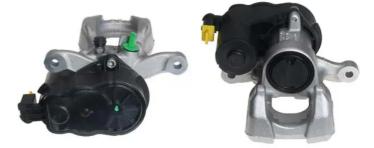

## CALIPER F 50 395

The F 50 395 caliper is synonymous with reliability

Designed to provide the same performance as new calipers, Brembo remanufactured calipers embody an alternative solution to replacing broken or worn parts with new ones. The brake caliper remanufacturing process involves cleaning and applying a surface treatment to the caliper body, and the renewing of all worn internal components with new ones. The final testing at the end of this process guarantees a Brembo certified product.

## **Technical specifications**

| EAN code          | Axle           | Diameter     |
|-------------------|----------------|--------------|
| 8020584547984     | Rear           | <b>38</b> mm |
|                   |                |              |
| Number of pistons | Braking system | Position     |
| 1                 | CBI            | Right        |