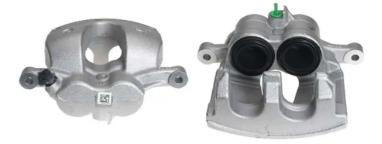

## CALIPER F 50 407

The F 50 407 caliper is synonymous with reliability

Designed to provide the same performance as new calipers, Brembo remanufactured calipers embody an alternative solution to replacing broken or worn parts with new ones. The brake caliper remanufacturing process involves cleaning and applying a surface treatment to the caliper body, and the renewing of all worn internal components with new ones. The final testing at the end of this process guarantees a Brembo certified product.

## **Technical specifications**

| EAN code          | Axle           | Diameter     |
|-------------------|----------------|--------------|
| 8020584553305     | Front          | <b>46</b> mm |
| Number of pistons | Braking system | Position     |
| 2                 | CBI            | Right        |