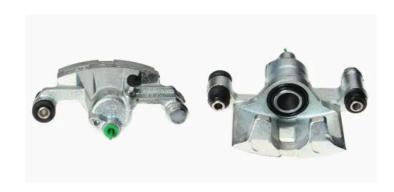

## CALIPER F 83 108

## The F 83 108 caliper is synonymous with reliability

Designed to provide the same performance as new calipers, Brembo remanufactured calipers embody an alternative solution to replacing broken or worn parts with new ones. The brake caliper remanufacturing process involves cleaning and applying a surface treatment to the caliper body, and the renewing of all worn internal components with new ones. The final testing at the end of this process guarantees a Brembo certified product.

## **Technical specifications**

EAN code Axle Diameter
8020584529072 Rear 35 mm

Number of pistons Braking system Position
1 AKEBONO Left

**COMPATIBLE VEHICLES** 