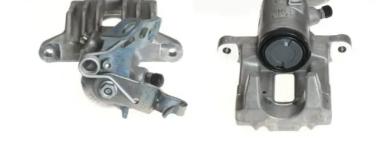

## CALIPER F 85 221

## The F 85 221 caliper is synonymous with reliability

Designed to provide the same performance as new calipers, Brembo remanufactured calipers embody an alternative solution to replacing broken or worn parts with new ones. The brake caliper remanufacturing process involves cleaning and applying a surface treatment to the caliper body, and the renewing of all worn internal components with new ones. The final testing at the end of this process guarantees a Brembo certified product.

## **Technical specifications**

| EAN code          | Axle           | Diameter     |
|-------------------|----------------|--------------|
| 8020584533468     | Rear           | <b>38</b> mm |
|                   |                |              |
| Number of pistons | Braking system | Position     |
| 1                 | TRW            | Right        |