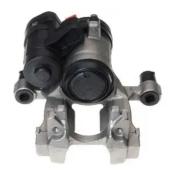

## CALIPER F 85 390

## The F 85 390 caliper is synonymous with reliability

Designed to provide the same performance as new calipers, Brembo remanufactured calipers embody an alternative solution to replacing broken or worn parts with new ones. The brake caliper remanufacturing process involves cleaning and applying a surface treatment to the caliper body, and the renewing of all worn internal components with new ones. The final testing at the end of this process guarantees a Brembo certified product.

## **Technical specifications**

| EAN code          | Axle           | Diameter     |
|-------------------|----------------|--------------|
| 8020584541111     | Rear           | <b>42</b> mm |
| Number of pistons | Braking system | Position     |
| 1                 | ATE            | Left         |