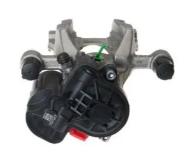

## CALIPER F 85 390

## The F 85 390 caliper is synonymous with reliability

Designed to provide the same performance as new calipers, Brembo remanufactured calipers embody an alternative solution to replacing broken or worn parts with new ones. The brake caliper remanufacturing process involves cleaning and applying a surface treatment to the caliper body, and the renewing of all worn internal components with new ones. The final testing at the end of this process guarantees a Brembo certified product.

## **Technical specifications**

| EAN code          | Axle           | Diameter     |
|-------------------|----------------|--------------|
| 8020584541111     | Rear           | <b>42</b> mm |
| Number of pistons | Braking system | Position     |
| 1                 | ATE            | Left         |