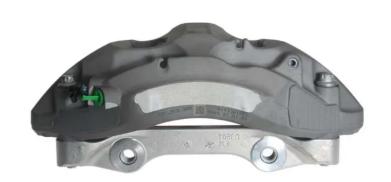

## CALIPER F 85 467

## **Technical specifications**

EAN code Axle Diameter
8020584561799 Front 30,36,38 mm

Number of pistons Braking system Position
6 AKEBONO Right

**COMPATIBLE VEHICLES** 