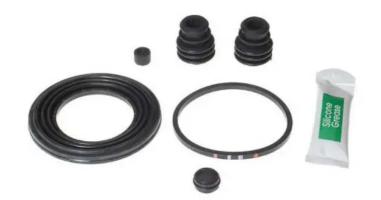

## REPAIR KIT CALIPER F KT 030

Repair kit for calipers F KT 030. The reliability of a Brembo product.

Brembo offers spare parts professionals 4 families of kits, comprising caliper components most subject to wear and deterioration, such as the sliding guide pins on floating calipers, the dust covers, the piston seals and the pistons themselves. A complete set of new components for rapid, safe and professional repairs.