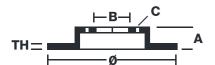

## **Technical specifications**

Diameter Ø EAN code Axle Rear 253 mm Thickness (TH) Height (A) Number of holes (C) **10** mm **51** mm 5 Centering (B) Min. thickness Brake disc type Solid **65** mm **8** mm