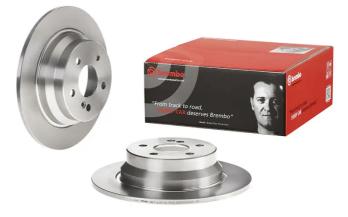

#### **Technical specifications**

| EAN code             | Axle          | Di        |
|----------------------|---------------|-----------|
| <b>8020584958414</b> | <b>Rear</b>   | <b>30</b> |
| Thickness (TH)       | Height (A)    | Νι        |
| <b>10</b> mm         | <b>66</b> mm  | 5         |
| Brake disc type      | Centering (B) | Mi        |
| <b>Solid</b>         | <b>67</b> mm  | 8,3       |

#### Tightening torque

130 Nm

| Diameter Ø<br><b>300</b> mm |
|-----------------------------|
| Number of holes (C)<br>5    |
| Min. thickness              |