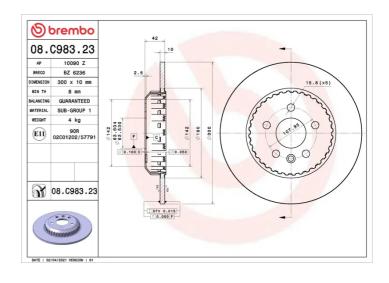

### **Technical specifications**

| EAN code        | Axle          |
|-----------------|---------------|
| 8020584315972   | <b>Rear</b>   |
| Thickness (TH)  | Height (A)    |
| <b>10</b> mm    | <b>42</b> mm  |
| Brake disc type | Centering (B) |
| <b>Solid</b>    | <b>64</b> mm  |

| Diameter Ø                  |   |
|-----------------------------|---|
| <b>300</b> mm               |   |
| Number of holes<br><b>5</b> | 5 |

(C)

Min. thickness 8 mm