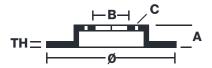

## **Technical specifications**

| EAN code<br><b>8020584593516</b> | Axle<br>Front right        | Diameter Ø 315 mm             |
|----------------------------------|----------------------------|-------------------------------|
| Thickness (TH) 28 mm             | Height (A) 53 mm           | Number of holes (C) <b>5</b>  |
| Brake disc type Ventilated       | Centering (B) <b>79</b> mm | Min. thickness <b>26,4</b> mm |