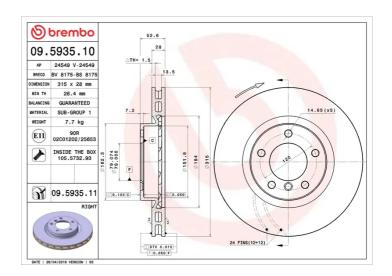

## **Technical specifications**

| EAN code<br><b>8020584593516</b> | Axle<br>Front right        | Diameter Ø 315 mm             |
|----------------------------------|----------------------------|-------------------------------|
| Thickness (TH) 28 mm             | Height (A) 53 mm           | Number of holes (C) <b>5</b>  |
| Brake disc type Ventilated       | Centering (B) <b>79</b> mm | Min. thickness <b>26,4</b> mm |

Tightening torque

**120** Nm

**COMPATIBLE VEHICLES** 