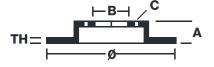

## **Technical specifications**

| EAN code<br><b>8020584034729</b>  | Axle<br><b>Front</b>       | Diameter Ø  296 mm          |
|-----------------------------------|----------------------------|-----------------------------|
| Thickness (TH) 28 mm              | Height (A) <b>49</b> mm    | Number of holes (C)  5      |
| Brake disc type <b>Ventilated</b> | Centering (B) <b>62</b> mm | Min. thickness <b>26</b> mm |