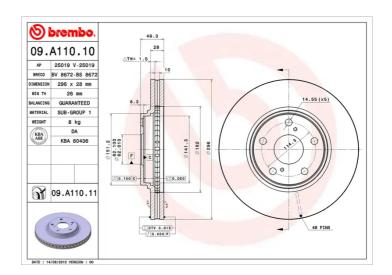

## **Technical specifications**

| EAN code<br><b>8020584034729</b>  | Axle<br><b>Front</b>       | Diameter Ø  296 mm          |
|-----------------------------------|----------------------------|-----------------------------|
| Thickness (TH) 28 mm              | Height (A) <b>49</b> mm    | Number of holes (C)  5      |
| Brake disc type <b>Ventilated</b> | Centering (B) <b>62</b> mm | Min. thickness <b>26</b> mm |

Tightening torque
103 Nm

**COMPATIBLE VEHICLES** 