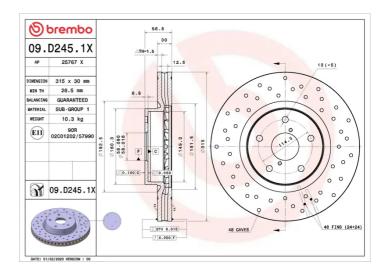

## **Technical specifications**

| Axle           | Diameter Ø                             |
|----------------|----------------------------------------|
| Front          | <b>315</b> mm                          |
|                |                                        |
| Height (A)     | Number of holes (C)                    |
| <b>56,8</b> mm | 5                                      |
|                |                                        |
| Centering (B)  | Min. thickness                         |
| <b>58</b> mm   | <b>28,5</b> mm                         |
|                | Front Height (A) 56,8 mm Centering (B) |