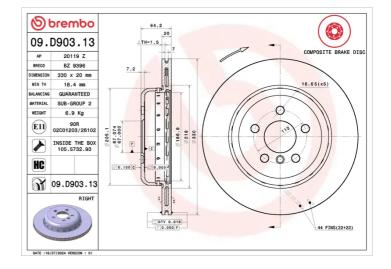

## BRAKE DISC COMPOSITE 09.D903.13

#### **Technical specifications**

| Thickness (TH)    | Height (A)    |
|-------------------|---------------|
| <b>20</b> mm      | <b>64</b> mm  |
| Brake disc type   | Centering (B) |
| <b>Ventilated</b> | <b>67</b> mm  |

| Diameter Ø               |
|--------------------------|
| <b>330</b> mm            |
| Number of holes (C)<br>5 |
| Min. thickness           |

**18,4** mm