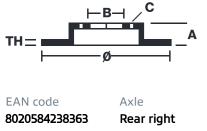

#### **Technical specifications**

| Thickness (TH)    | Height (A)    |
|-------------------|---------------|
| <b>20</b> mm      | <b>64</b> mm  |
| Brake disc type   | Centering (B) |
| <b>Ventilated</b> | <b>67</b> mm  |

| Diameter Ø               |
|--------------------------|
| <b>330</b> mm            |
| Number of holes (C)<br>5 |
| Min. thickness           |

**18,4** mm