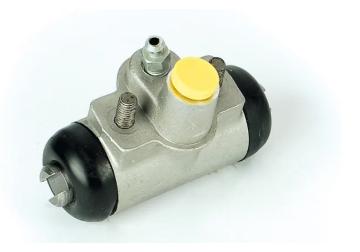

## **BRAKE WHEEL CYLINDER** A 12 130

The A 12 130 brake wheel cylinder is synonymous with reliability

Brembo brake wheel cylinders are subjected to checks during the entire production process to guarantee their conformity to the strictest standards. Tightness, durability and burst tests are conducted to guarantee the reliability of the product in the most critical conditions of use.