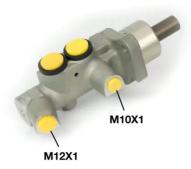

## **Technical specifications**

EAN code 8432509608425 Threading 12 x 1 (1),10 x 1 (1) Braking system ATE Aluminium