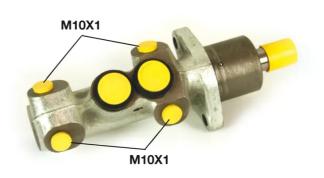

### **Technical specifications**

| EAN code<br>8432509611616 | Axle                | Diameter<br><b>22,2</b> mm |
|---------------------------|---------------------|----------------------------|
| Threading                 | Braking system      | Material                   |
| <b>10 x 1 (4)</b>         | <b>Bendix/Bosch</b> | Cast Iron                  |