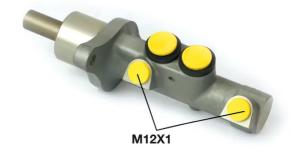

## **Technical specifications**

EAN code
8432509612644

Axle

Diameter
22,2 mm

Threading

Braking system

Material
12 x 1 (2)

ATE