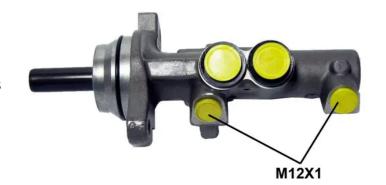

## **Technical specifications**

EAN code
8432509639351

Axle

Diameter
22,2 mm

Threading
Braking system
Material
12 x 1 (2)

FTE
Aluminium

**COMPATIBLE VEHICLES** 