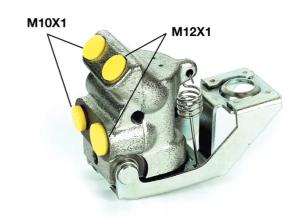

## **Technical specifications**

EAN code

Axle

8432509613382

Threading

10 x 1 (2),12 x 1

(2)

Material