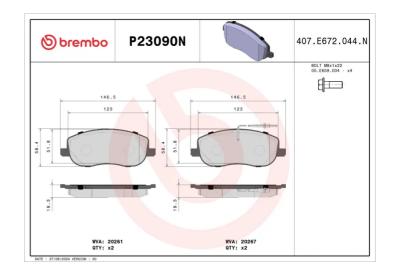

### **Technical specifications**

| EAN code<br><b>8020584096901</b>  | Axle<br><b>Front</b>             | Thickness<br><b>19</b> mm                                                                  |
|-----------------------------------|----------------------------------|--------------------------------------------------------------------------------------------|
| Width<br><b>147</b> mm            | Height<br><b>60</b> mm           |                                                                                            |
| Wear indicator<br><b>Electric</b> | WVA number<br><b>20261,20267</b> | Accessories<br>With anti-squeal<br>shim<br>With brake caliper<br>bolts<br>With accessories |