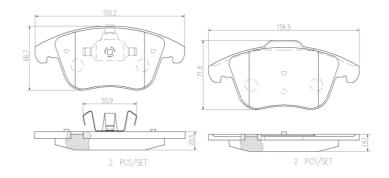

## **Technical specifications**

| EAN code<br>8020584131329        | Thickness<br><b>20</b> mm        |                                                                                 |
|----------------------------------|----------------------------------|---------------------------------------------------------------------------------|
| Width<br><b>155</b> mm           | Height<br><b>67</b> mm           | Braking system<br><b>Teves</b>                                                  |
| Wear indicator<br><b>Without</b> | WVA number<br><b>24124,24123</b> | Accessories<br>With piston clip<br>With anti-squeal<br>shim<br>With accessories |