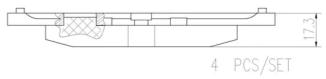

## **Technical specifications**

Thickness EAN code 8020584131350 **17** mm

Width Height Braking system

TRW **131** mm **58** mm

Wear indicator

Prepared for wear indicator

WVA number

25720

Accessories

With anti-squeal

shim