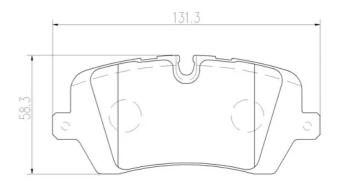

## **Technical specifications**

Thickness EAN code 8020584131350 **17** mm

Width Height Braking system

TRW **131** mm **58** mm

Wear indicator

Prepared for wear indicator

WVA number

25720