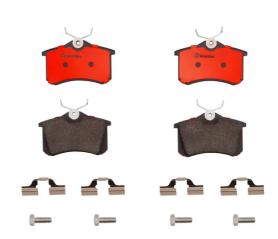

- ✓ OE-equivalent
- Brembo quality
- ✓ Safety
- ✓ Comfort
- ✓ Durability
- ✓ Dust reduction
- ✓ With accessories

## **Technical specifications**

Thickness EAN code 8020584099315 **15** mm

Width Height Braking system

**87** mm **53** mm Lucas

Accessories

With anti-squeal

WVA number Wear indicator

Without 20961 With accessories With brake caliper

bolts

shim