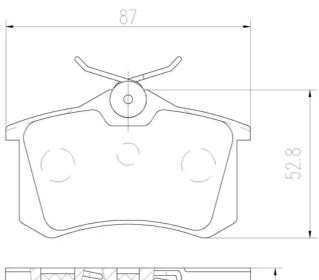

## **Technical specifications**

Thickness EAN code 8020584099315 **15** mm

Width Height Braking system

**87** mm **53** mm Lucas

Accessories

With anti-squeal

WVA number Wear indicator

Without 20961 With accessories With brake caliper