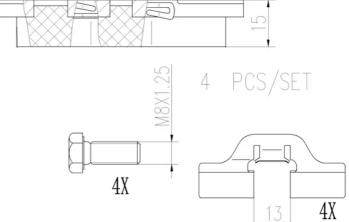

## **Technical specifications**

Thickness EAN code 8020584099315 **15** mm

Width Height Braking system

**87** mm **53** mm Lucas

Accessories

With anti-squeal

WVA number Wear indicator

Without 20961 With accessories With brake caliper

bolts

shim