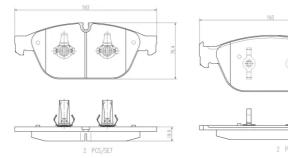

## **Technical specifications**

| EAN code      | Axle  | Thickness    |
|---------------|-------|--------------|
| 8020584130698 | Front | <b>20</b> mm |

| Width         | Height       | Braking system |
|---------------|--------------|----------------|
| <b>193</b> mm | <b>76</b> mm | Teves          |

|                                             |                               | Accessories           |
|---------------------------------------------|-------------------------------|-----------------------|
| Wear indicator  Prepared for wear indicator | WVA number <b>25160,25161</b> | With piston clip      |
|                                             |                               | With anti-squeal shim |
|                                             |                               | With accessories      |