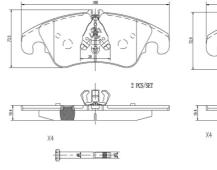

## **Technical specifications**

| EAN code      | Thickness    |
|---------------|--------------|
| 8020584130599 | <b>19</b> mm |

Width Height Braking system

188 mm 73 mm Lucas

Accessories

Wear indicator WVA number Electric 24409,22252 With brake caliper bolts With anti-squeal shim With accessories