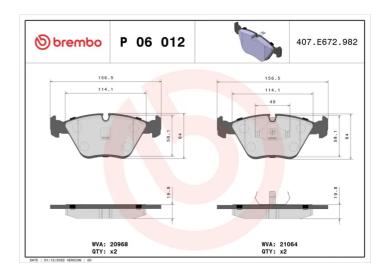

## **BRAKE PAD P 06 012**

## **Technical specifications**

| EAN code<br><b>8020584050125</b>           | Axle<br>Front                    | Thickness<br>20 mm                                                  |
|--------------------------------------------|----------------------------------|---------------------------------------------------------------------|
| Width <b>156</b> mm                        | Height<br><b>64</b> mm           | Braking system<br><b>Teves</b>                                      |
| Wear indicator Prepared for wear indicator | WVA number<br><b>20968,21064</b> | Accessories With anti-squeal shim With piston clip With accessories |