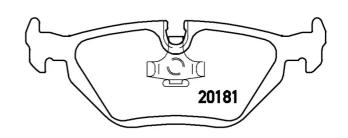

## **Technical specifications**

| EAN code<br><b>8020584050132</b>                 | Axle<br><b>Rear</b>              | Thickness 17 mm                                                    |
|--------------------------------------------------|----------------------------------|--------------------------------------------------------------------|
| Width<br>123 mm                                  | Height 44 mm                     | Braking system<br><b>Teves</b>                                     |
| Wear indicator<br>Prepared for wear<br>indicator | WVA number<br><b>21607,20181</b> | Accessories With piston clip With accessories With anti-squea shim |