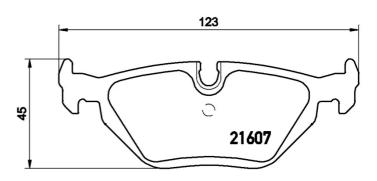

## **Technical specifications**

| EAN code<br><b>8020584050132</b>                 | Axle<br><b>Rear</b>              | Thickness 17 mm                                                    |
|--------------------------------------------------|----------------------------------|--------------------------------------------------------------------|
| Width<br>123 mm                                  | Height 44 mm                     | Braking system<br><b>Teves</b>                                     |
| Wear indicator<br>Prepared for wear<br>indicator | WVA number<br><b>21607,20181</b> | Accessories With piston clip With accessories With anti-squea shim |